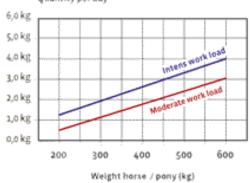

# Feeding advice Kg/day

Feeding advice Kg/day

#### Feeding Advice Pavo SportsFit Quantity per day