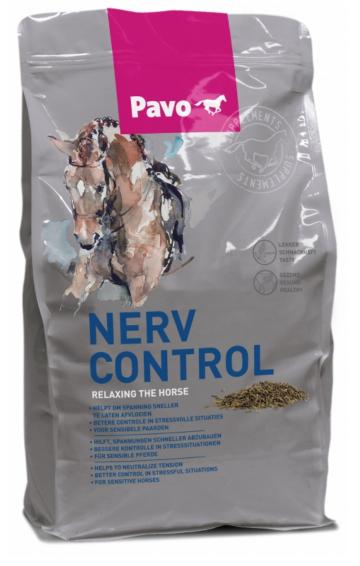

# Pavo NervControl

### Relaxing your horse

Sensitive horses can be easily spooked and stressed. You have to take these specific characteristics into account. Pavo NervControl helps your horse to regain inner peace and tranquillity in a natural way. Within a few days the horse is noticeably calmer. Active elements such as magnesium and L-tryptophan are pre-cursors for the neurotransmitter serotonin and help to improve signalling in the nervous system. That's why tension in the body is neutralized quicker and the horse is calmer and more controllable.

#### Important characteristics

- Helps to quickly neutralize tension
- Better control in stressful situations
- Contains magnesium and L-tryptophan for better signalling in the nervous system