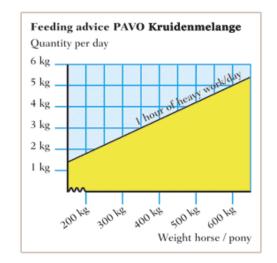

| 130 mg   |
| Zinc                        | 140 mg   |
| Manganese                   | 110 mg   |
| Selenium (3b8.11)           | 0,6 mg   |
| lodine                      | 0,5 mg   |
| Folin                       | 4 mg     |
|                             |          |

#### Vitamin levels (per kg) Vitamin A

| Vitamin A             | 13.500 IE |
|-----------------------|-----------|
| Vitamin D3            | 2.100 IE  |
| Vitamin E             | 250 mg    |
| Vitamin B1            | 20 mg     |
| Vitamin B2            | 20 mg     |
| Vitamin B6            | 12 mg     |
| Vitamin B12           | 200 mcg   |
| D-Biotin              | 250 mcg   |
| Choline               | 500 mg    |
| Package<br>Sacking    | 20 kg     |
| Durability<br>Sacking | 6 mth     |

### Feeding advice Kg/day



#### Storage advise

Store in a cool, dry and dark place. Reclose after usage